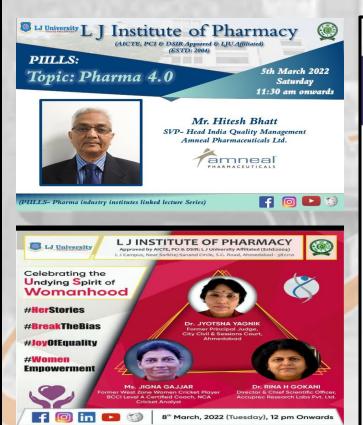

## LJIP - INSTITUTE WITH A DIFFERENCE

- I. LJIP Believes In Imparting Practical Knowedge To Its Students And Hence Provided Several Platforms For It's Successful Implementation.
  - Innovation Village Platform Where The Students Apply Their Practical Knowledge And Step Out Into The Research
    Fields.
- II. LJIP Prepares Students To Step Out In Industrial Field By Initiating Several Co-curricular Activities:
  - PHARMABRIGADE Platform Which Upgrades The Student's Research And Presentation Skills.
- III. LJIP Believes In Upgradation Of Its Students' Skills Under The Guidance Of Reputed Industrialists.
  - E-PILLS Lecture Series By Eminent Industrial Personnel Which Helps Students In Staying Updated With The Nuances Of Pharmaceutical Industry In Relevance To Their On-going Academic Curriculum.
  - Industrial Visit Imparts Practical Industrial Knowledge To The Students.