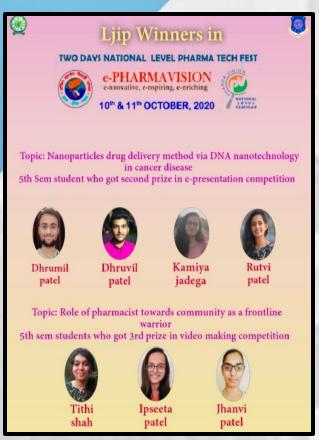

- 'Louis Dufilho Jr. became the first licensed Pharmacist in 1816'.

## STUDENT ACHIEVEMENTS

## GPAT- Qualifiers 2021



KALANI KAVERI NTA Score : 99.47 AIR : 241



CHAUHAN YASH NTA Score: 98.14 AIR: 849



CHAVDA SACHIN NTA Score: 94.75 AIR: 2391



SONI DRASHTI NTA Score : 91.66 AIR : 3797



PATIL PRATIKSHA NTA Score: 90.75 AIR: 4208



PANCHAL BHAVIKA NTA Score: 90.2 AIR: 4462



MAKWANA HARSH NTA Score: 80.78 AIR: 8746

## GTU TECHFEST

## GTU ZONAL TECHFEST 2019

## GTU CENTRAL TECHFEST 2019



Pharma Sketch-1<sup>st</sup> runner - up

Pharma Recipe-1<sup>st</sup> runner - up

Pharma Debate-2<sup>nd</sup> runner- up



Pharma entreneurship-Winner

Pharma Recipe - 1st runner-up

- 'Before he discovered electricity, Benjamin Franklin dispensed medicine as
  - a Pharmacist'.





## Farmako Pharma Quiz-Winner



E-Pharmavision- Winner

Pharma Marketing-1st Prize

#### COLLEGE LEVEL WINNERS

| EVENT                     |                           | WINNERS                                                                                                            |
|---------------------------|---------------------------|--------------------------------------------------------------------------------------------------------------------|
| PHARMA QUIZ               | Winner                    | Yuvrajsinh Dodiya &<br>Samir Makwana- 3 <sup>rd</sup> year                                                         |
|                           | 1 <sup>st</sup> Runner up | Maulik Rathod &<br>Aagam Shah- 2 <sup>nd</sup> year