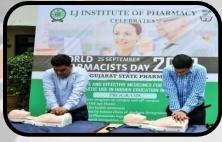

## PHARMACIST DAY CELEBRATION

- 'The  $\ensuremath{\textbf{FDA}}$  approves around 40--50~drugs every year'.